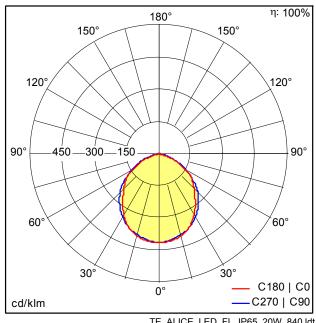

## Light Distribution

TE\_ALICE\_LED\_FL\_IP65\_20W\_840.ldt

TE\_ALIC\_M\_30W\_LD.wmf

STD - standard

- · Light Source: LED
- Luminaire luminous flux\*: 1602 lm
- Luminaire efficacy\*: 80 Im/W
- Colour Rendering Index min.: 80
- · Correlated colour temperature: 4000 Kelvin
- Chromaticity tolerance (initial MacAdam): 6
- · Rated median useful life\*:
- L70 35000h at 25°C
- Ballast: 1x LED Con
- Luminaire input power\*: 20 W Power factor = 0.5
- Dimming: Fixed output