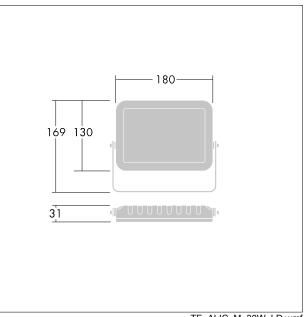

## LED Floodlight

Very lightweight, compact and streamline design. Universal mounting bracket allows wall or surface mounting with the possibility of tilting upwards or downwards. Pre-wired with 30 cm long mains cable and open cable ends with 1mm<sup>2</sup> cross section. Glass: Tempered glass

Reflector: Aluminium Cover: Aluminum die-cast Mounting bracket: Aluminum die-cast Weight: 0.85 kg